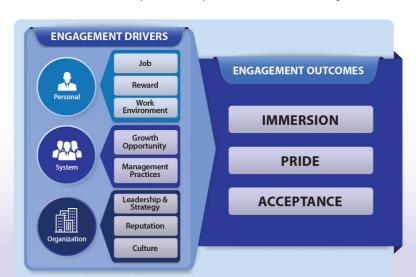

#### **ACCEPTANCE**

การยอมรับที่จะเป็นส่วนหนึ่งขององค์กร และพร้อมมีส่วนกับองค์กรอย่างเต็มที่

#### **PRIDE**

ความเชื่อมั่นและภาคภูมิใจ ในงานของตนเอง และองค์กร

### **IMMERSION**

ความมุ่งมั่นทุ่มเทอย่างเต็มที่เพื่อให้องค์กร ประสบความสำเร็จในทุกสถานการณ์

## **กำหนดปัจจัยที่ส่งผลความผูกพัน (Engagement Drivers)** เป็น 3 ระดับ ได้แก่

: กลุ่มปัจจัยความพึงพอใจระดับบุคคล

2. System

: กลุ่มปัจจัยความพึงพอใจต่อระบบบริหารจัดการ

3. Organization

: กลุ่มปัจจัยความพึงพอใจต่อองค์กร